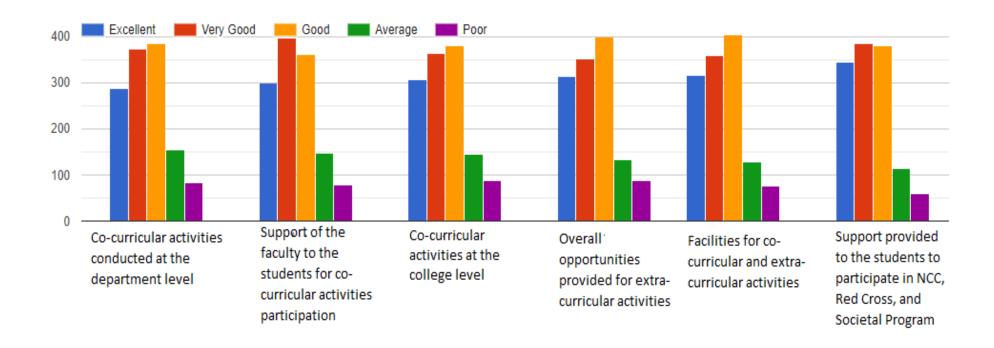

### V. Co-curricular and extra-curricular activities

VI. Facilities provided in the campus to support the students interest.

VI. Facilities provided in the campus to support the students interest.