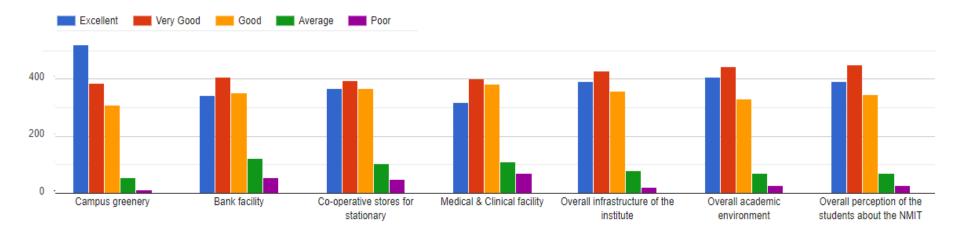

### V. Co-curricular and extra-curricular activities

VI. Facilities provided in the campus to support the students interest.

VI. Facilities provided in the campus to support the students interest.