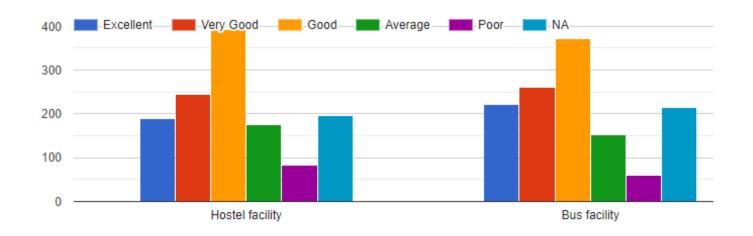

# 360° Survey Report (2020-21)





An autonomous Institution Affiliated to Visveswaraya Technological University. Approved by UGC/AICTE/Govt. of Karnataka. Accredited by NAAC with  $A^{\scriptscriptstyle +}$  grade. YELAHANKA, BANGALORE -560063

## I. About the program



### II. Teaching and learning process



#### II. Teaching and learning process



## III. Evaluation process



## IV. Human relation in the campus



### V. Co-curricular and extra-curricular activities



VI. Facilities provided in the campus to support the students interest.



VI. Facilities provided in the campus to support the students interest.



## Hostel & Transport facility



### Department wise no. of students responded: