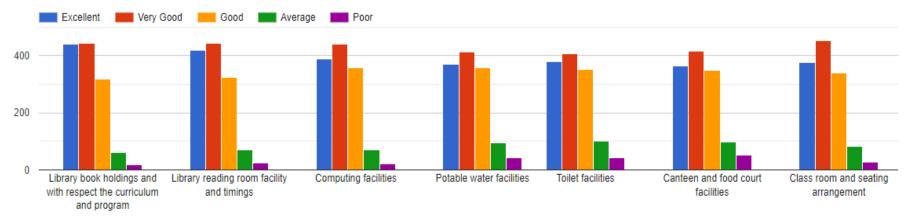

### V. Co-curricular and extra-curricular activities

VI. Facilities provided in the campus to support the students interest.

VI. Facilities provided in the campus to support the students interest.